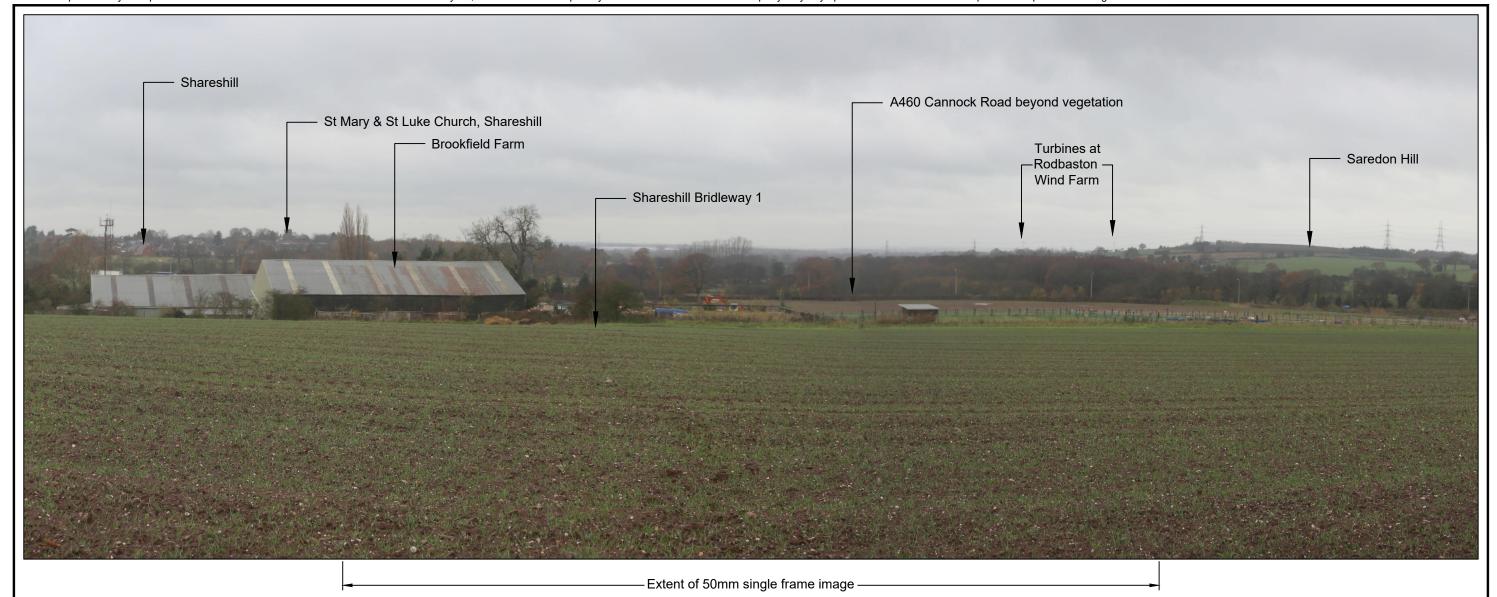

Viewpoint number: 11

Location title: View from PRoW east of Brookfields Farm

Camera model: Canon EOS 6D

Focal length: 50mm

Field of View: 65° (Horizontal) Camera height: 1.6m Photo taken: 20/11/2018 Coordinates: 395413, 306149

Elevation: 140m AOD

Project:

M54 TO M6 LINK ROAD

PROJECT NUMBER: 60536736 CLIENT: HIGHWAYS ENGLAND Title:

FIGURE 7.15A WINTER - VIEWPOINT 11
VIEW FROM PROW EAST OF
BROOKFIELDS FARM

The Cube 199 Wharfside Road Birmingham B1 1RN