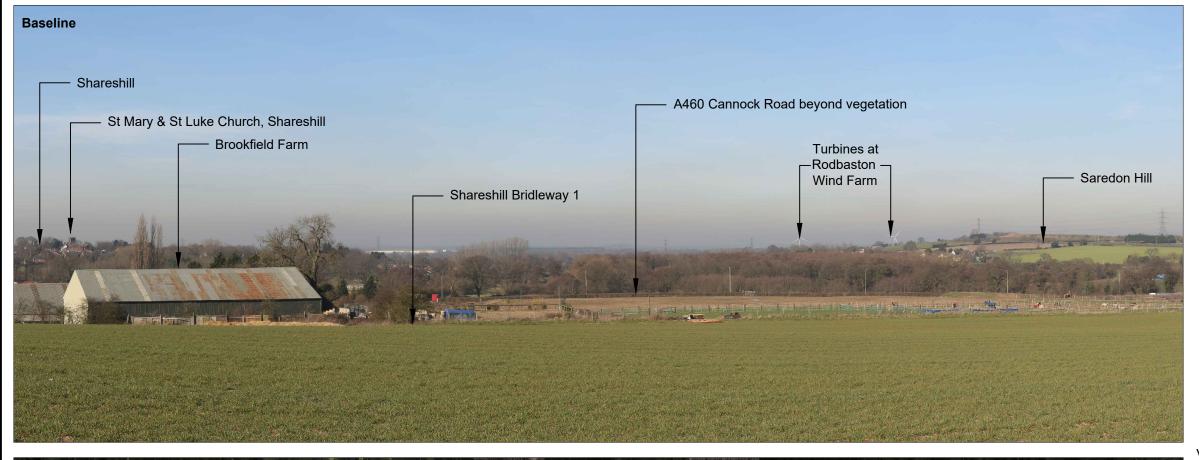

Viewpoint number: 11 Date taken: 25/02/2019

Location: View from PRoW east of Brookfields

Farm

Coordinates: 395413, 306149 Elevation: 140m AOD

Illustrative photomontage for reference only

Not to scale

Project:

M54 TO M6 LINK ROAD

PROJECT NUMBER: 60536736 CLIENT: HIGHWAYS ENGLAND Title:

FIGURE 7.15C
VIEWPOINT 11 PHOTOMONTAGE
VIEW FROM PROW
EAST OF BROOKFIELDS FARM

The Cube 199 Wharfside Road Birmingham B1 1RN

|         |                       | OA TO          | 7 |    |
|---------|-----------------------|----------------|---|----|
| Design: | LB                    | CAD: LB        |   | cm |
| Chk'd:  | RW                    | App'd: NW      |   | Ĕ  |
| Date:   | 17/01/2020            | Scale: N/A     |   |    |
| No.     | HE514465-ACM-ELS-M54_ | Rev:<br>P02 S8 |   |    |