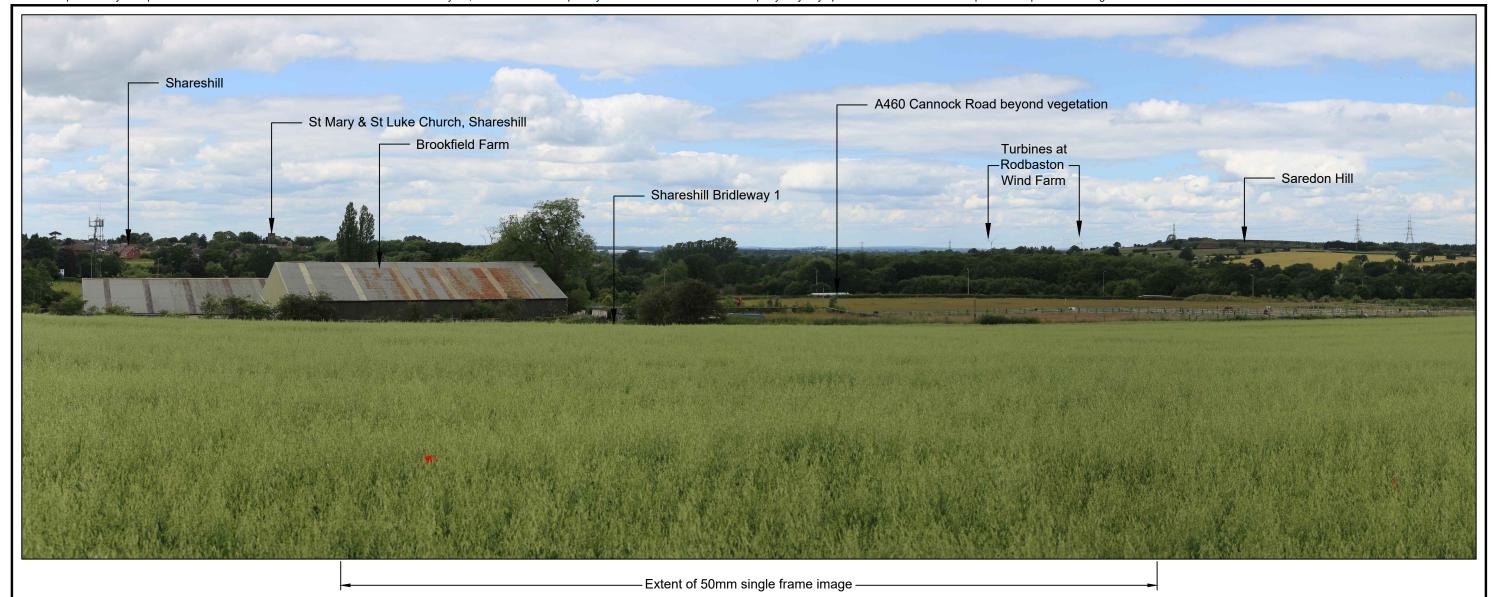

Viewpoint number: 11

Location title: View from PRoW east of Brookfields Farm

Camera model: Canon EOS 6D

Focal length: 50mm

Field of View: 65° (Horizontal) Camera height: 1.6m Photo taken: 21/06/2019 Coordinates: 395413, 306149

Elevation: 140m AOD

Project:

M54 TO M6 LINK ROAD

PROJECT NUMBER: 60536736 CLIENT: HIGHWAYS ENGLAND Title:

FIGURE 7.15B SUMMER - VIEWPOINT 11
VIEW FROM PROW EAST OF
BROOKFIELDS FARM

The Cube 199 Wharfside Road Birmingham B1 1RN