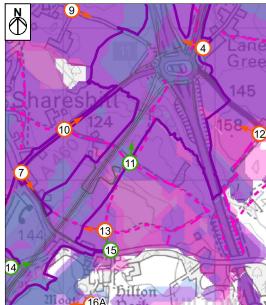

Viewpoint number: 11

Location title: View from PRoW east of Brookfields Farm

Camera model: Canon EOS 6D

Focal length: 50mm

Field of View: 65° (Horizontal) Camera height: 1.6m Photo taken: 20/11/2018 Coordinates: 395413, 306149

Elevation: 140m AOD

Project:

M54 TO M6 LINK ROAD

PROJECT NUMBER: 60536736 CLIENT: HIGHWAYS ENGLAND Title:

FIGURE 7.15A WINTER - VIEWPOINT 11
VIEW FROM PROW EAST OF
BROOKFIELDS FARM

The Cube 199 Wharfside Road Birmingham B1 1RN