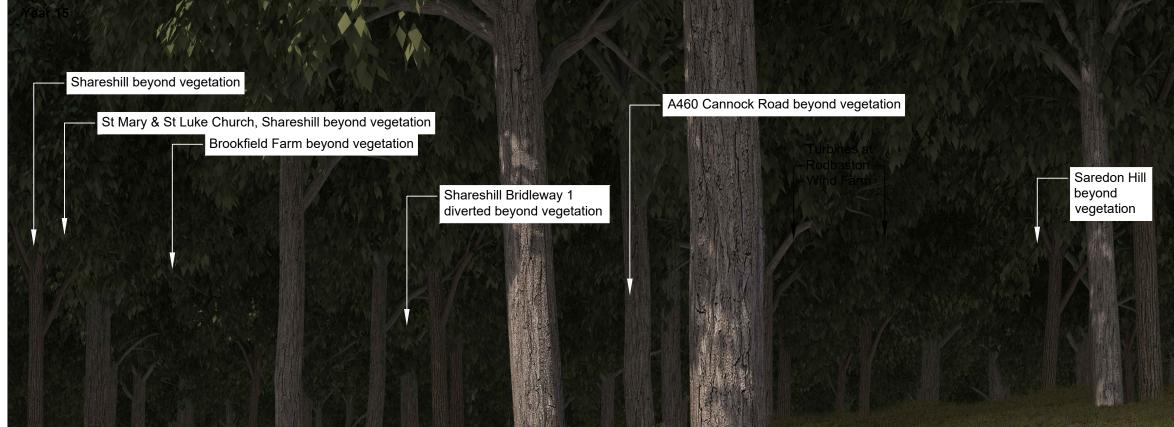

Viewpoint number: 11 Date taken: 25/02/2019

Location: View from PRoW east of Brookfields

Farm

Coordinates: 395413, 306149 Elevation: 140m AOD

Illustrative photomontage for reference only

Not to scale

Project:

M54 TO M6 LINK ROAD

PROJECT NUMBER: 60536736 CLIENT: HIGHWAYS ENGLAND Title:

FIGURE 7.15C
VIEWPOINT 11 PHOTOMONTAGE
VIEW FROM PROW
EAST OF BROOKFIELDS FARM

The Cube 199 Wharfside Road Birmingham B1 1RN

|         |                       | OA TO          | 7 |    |
|---------|-----------------------|----------------|---|----|
| Design: | LB                    | CAD: LB        |   | cm |
| Chk'd:  | RW                    | App'd: NW      |   | Ĕ  |
| Date:   | 17/01/2020            | Scale: N/A     |   |    |
| No.     | HE514465-ACM-ELS-M54_ | Rev:<br>P02 S8 |   |    |